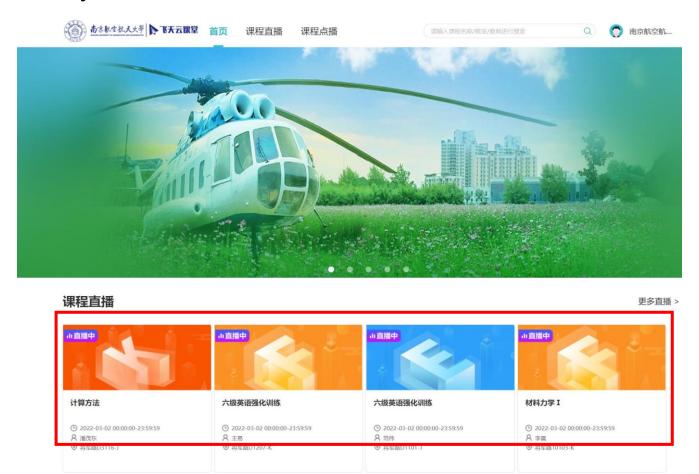

## "飞天云课堂"使用说明

1. Enter the address into Google Chrome: <u>ft.nuaa.edu.cn</u>. After the page is displayed, perform unified identity authentication.

2. On the home page of the system, students can find the courses corresponding to your own study schedules.