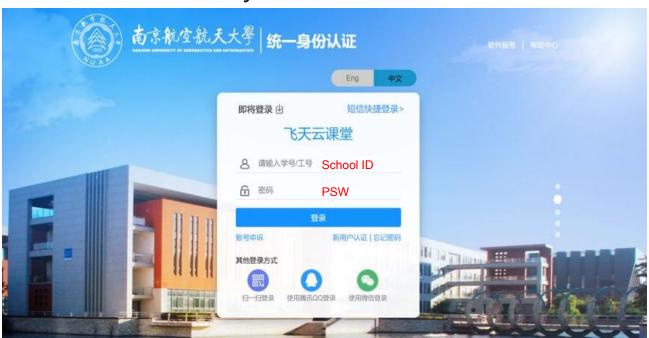

## "飞天云课堂"使用说明

1. Enter the address into Google Chrome: <u>ft.nuaa.edu.cn</u>. After the page is displayed, perform unified identity authentication.

2. On the home page of the system, students can find the courses corresponding to your own study schedules.