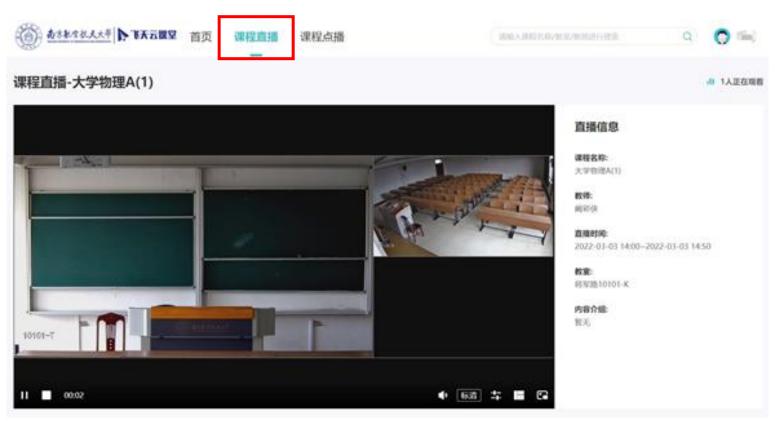

3. Find the course you need to study, then click the menu [课程直播] on the top. System will jump to the live streaming page and play the classroom video in real-time.

4. Students are allowed to watch the course videos after class. Click the menu [课程点播] on the top of the home page and then select the course to start your offline study.