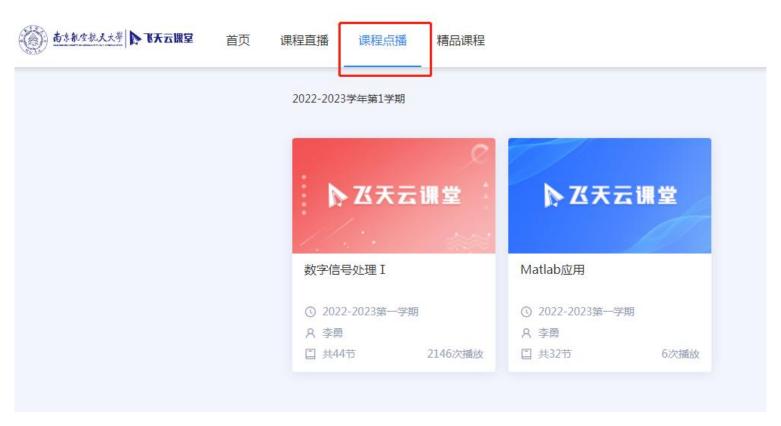

3. Find the course you need to study, then click the menu [课程直播] on the top. System will jump to the live streaming page and play the classroom video in real-time.

4. Students are allowed to watch the course videos after class. Click the menu [课程点播] on the top of the home page and then select the course to start your offline study.

5. Course videos of the whole semester will be saved in the system. Students could watch any of them by selecting the class time in the list.