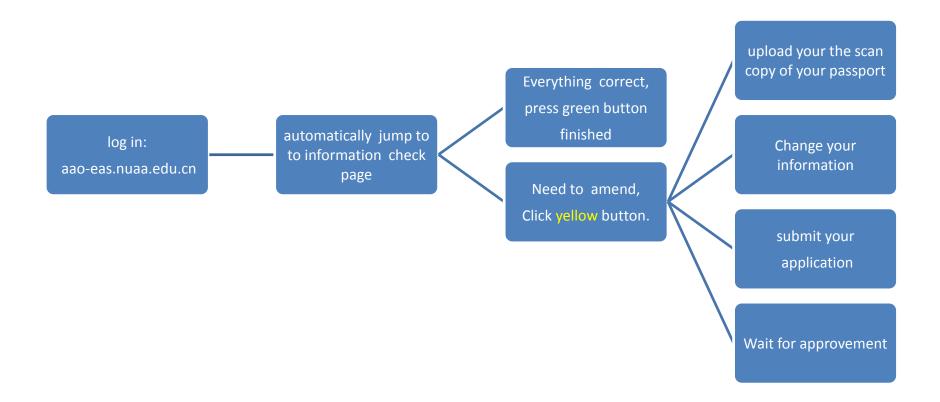

#### After log in, it automatically jump to to information check page

#### **Yellow button**

 jump to the other page, change your information

#### **Green button**

finish information check

# wait for approvement on your application