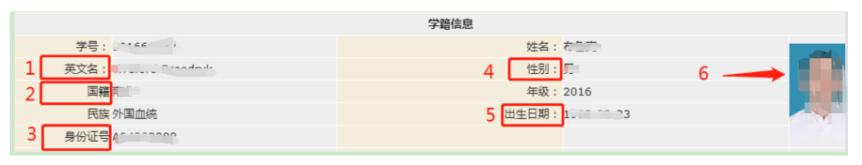

# 6 check points

| No. | Chinese      | English-Translation | Remark                                                                                       |
|-----|--------------|---------------------|----------------------------------------------------------------------------------------------|
| 1   | 英文名          | English name        | pay attention to the spelling                                                                |
| 2   | 国籍           | Nationality         |                                                                                              |
| 3   | 身份证号         | ID No               | For International students, this should be your passport number.                             |
| 4   | 性别           | Gender              | 男 means: male<br>女 means: female                                                             |
| 5   | 出生日期         | Date of birth       | ATTENTION:<br>format is yyyy-mm-dd<br>example: 1995-6-3 means June<br>3 <sup>rd</sup> , 1995 |
| 6   | Your picture |                     |                                                                                              |

# check your information

| No | Chinese      | English-<br>Translation | Remark                                                                                       |
|----|--------------|-------------------------|----------------------------------------------------------------------------------------------|
| 1  | 英文名          | English name            | pay attention to the spelling                                                                |
| 2  | 国籍           | Nationality             |                                                                                              |
| 3  | 身份证号         | ID No                   | For International students, this should be your passport no.                                 |
| 4  | 性别           | Sex                     | 男 means: male<br>女 means: female                                                             |
| 5  | 出生日期         | Date of birth           | ATTENTION:<br>format is yyyy-mm-dd<br>example: 1995-6-3 means<br>June 3 <sup>rd</sup> , 1995 |
| 6  | Your picture |                         |                                                                                              |