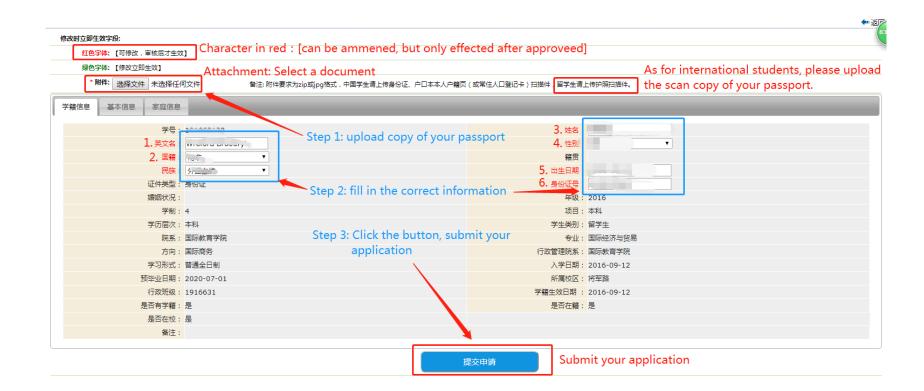

# 6 check points

| No. | Chinese      | English-Translation | Remark                                                                                       |
|-----|--------------|---------------------|----------------------------------------------------------------------------------------------|
| 1   | 英文名          | English name        | pay attention to the spelling                                                                |
| 2   | 国籍           | Nationality         |                                                                                              |
| 3   | 身份证号         | ID No               | For International students, this should be your passport number.                             |
| 4   | 性别           | Gender              | 男 means: male<br>女 means: female                                                             |
| 5   | 出生日期         | Date of birth       | ATTENTION:<br>format is yyyy-mm-dd<br>example: 1995-6-3 means June<br>3 <sup>rd</sup> , 1995 |
| 6   | Your picture |                     |                                                                                              |

#### After log in, it automatically jump to to information check page

# check your information

| No | Chinese      | English-<br>Translation | Remark                                                                                       |
|----|--------------|-------------------------|----------------------------------------------------------------------------------------------|
| 1  | 英文名          | English name            | pay attention to the spelling                                                                |
| 2  | 国籍           | Nationality             |                                                                                              |
| 3  | 身份证号         | ID No                   | For International students, this should be your passport no.                                 |
| 4  | 性别           | Sex                     | 男 means: male<br>女 means: female                                                             |
| 5  | 出生日期         | Date of birth           | ATTENTION:<br>format is yyyy-mm-dd<br>example: 1995-6-3 means<br>June 3 <sup>rd</sup> , 1995 |
| 6  | Your picture |                         |                                                                                              |