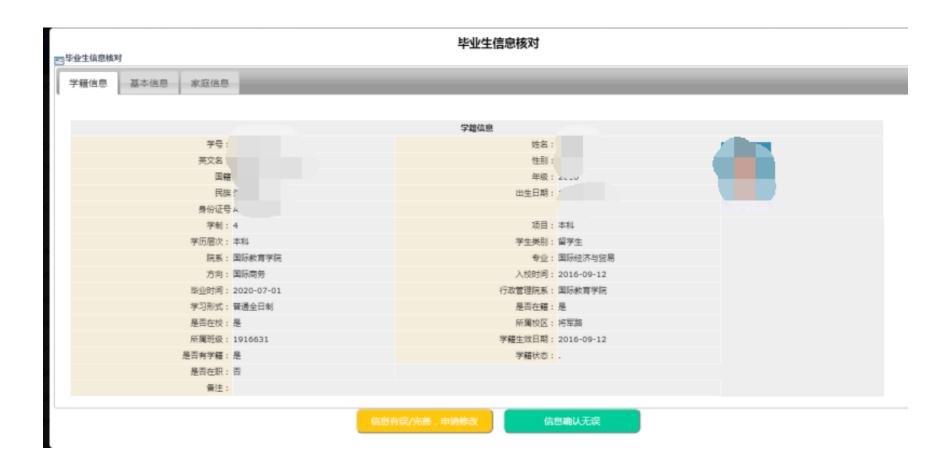

#### After log in, it automatically jump to to information check page

# check your information

| No | Chinese      | English-<br>Translation | Remark                                                                                       |
|----|--------------|-------------------------|----------------------------------------------------------------------------------------------|
| 1  | 英文名          | English name            | pay attention to the spelling                                                                |
| 2  | 国籍           | Nationality             |                                                                                              |
| 3  | 身份证号         | ID No                   | For International students, this should be your passport no.                                 |
| 4  | 性别           | Sex                     | 男 means: male<br>女 means: female                                                             |
| 5  | 出生日期         | Date of birth           | ATTENTION:<br>format is yyyy-mm-dd<br>example: 1995-6-3 means<br>June 3 <sup>rd</sup> , 1995 |
| 6  | Your picture |                         |                                                                                              |