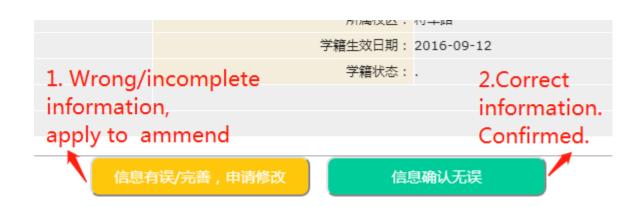

#### **Yellow button**

 jump to the other page, change your information

#### **Green button**

finish information check