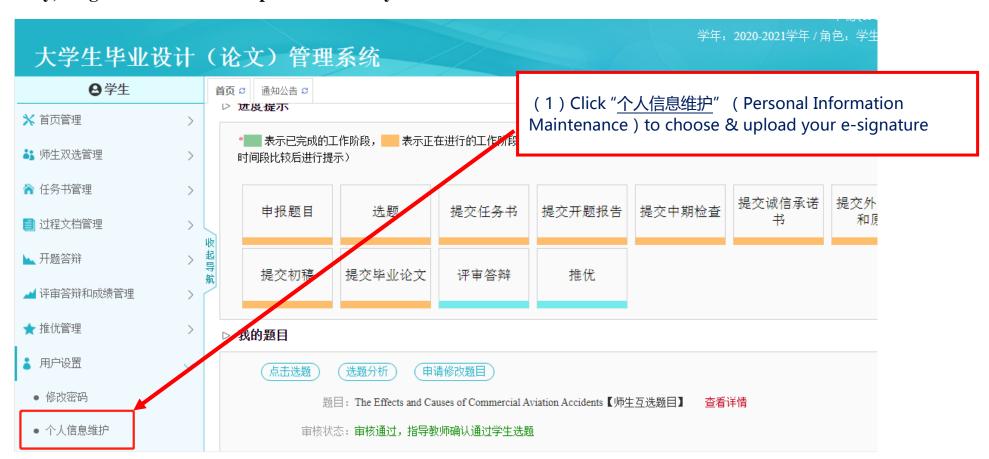

## **Important Note:** How to upload the e-signatures

Some important documents of your thesis work must be signed by both supervisors & students. To increase the working efficiency, e-signatures need to be uploaded in the system.