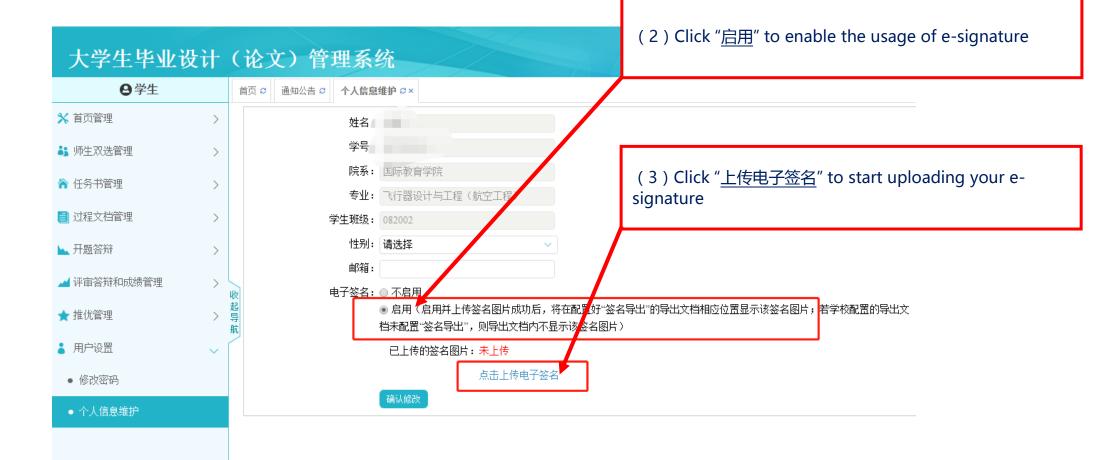

## **Important Note:** How to upload the e-signatures

Some important documents of your thesis work must be signed by both supervisors & students. To increase the working efficiency, e-signatures need to be uploaded in the system.