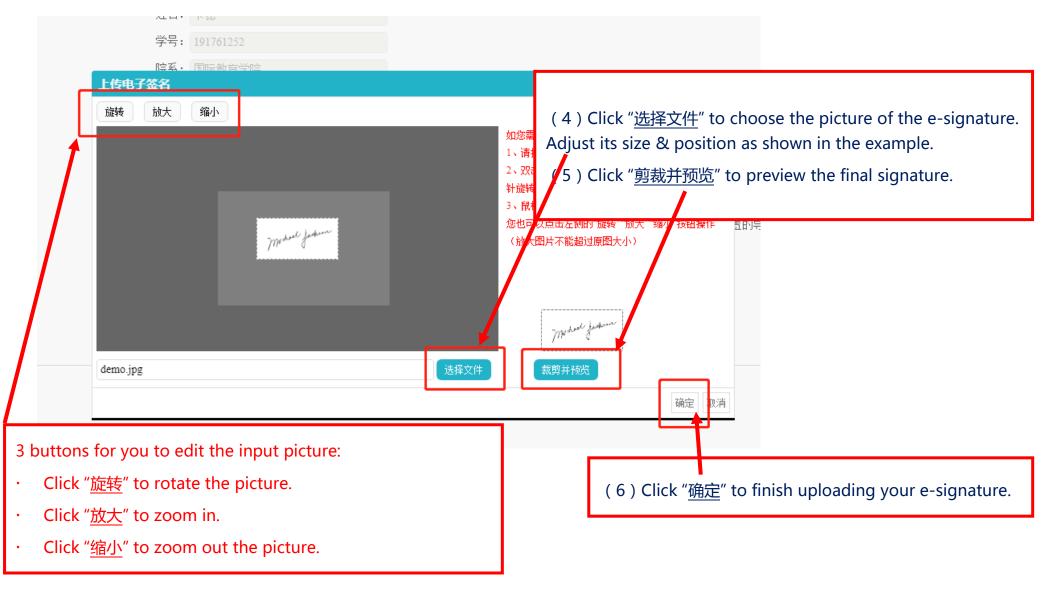

### **Example for uploading an E-signature:**

学年: 2020-2021学年/角色: 学生 大学生毕业设计(论文)管理系统 ❷学生 首页 C 通知公告 C **个人信息维护** C× 💥 首页管理 姓名: 卡德 学号: 191761252 **3** 师生双选管理 院系: 国际教育学院 ↑ 任务书管理 专业: 飞行器设计与工程(航空工程) 📋 过程文档管理 学生班级: 082002 Your e-signature is displayed here!:) 性别: 请选择 ▶ 开题答辩 邮箱: ✍️ 评审答辩和成绩管理 电子签名: ◎ 不启用 ● 启用(启用并上传签名图片成功后,将式配置好"签名导出"的导出文档相应位置显示该签名图片。 ★ 推优管理 档未配置"签名导出",则导出文档内不显示该签名图片) ▲ 用户设置 已上传的签名图片: My doed justim 修改密码 点击上传电子签名 • 个人信息维护 (7) Click "确认修改" to confirm the modification of your e-signature