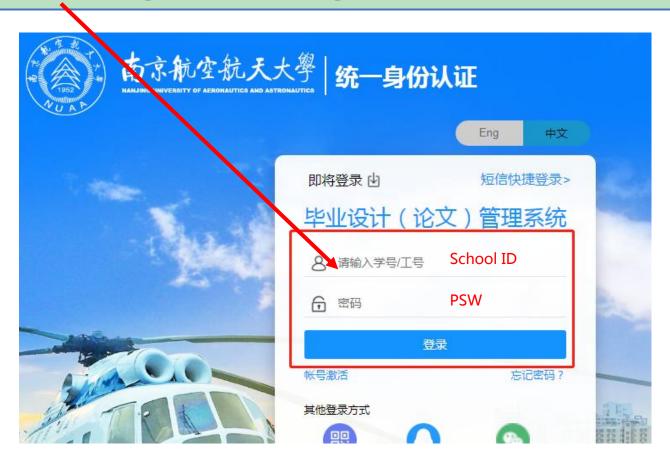

#### 账号、密码 Account and Password

账号: 学号 Account: Same as your school ID

密码: Password: Same as your PSW of DED system

Then click "登录" (Login Button) to log in.