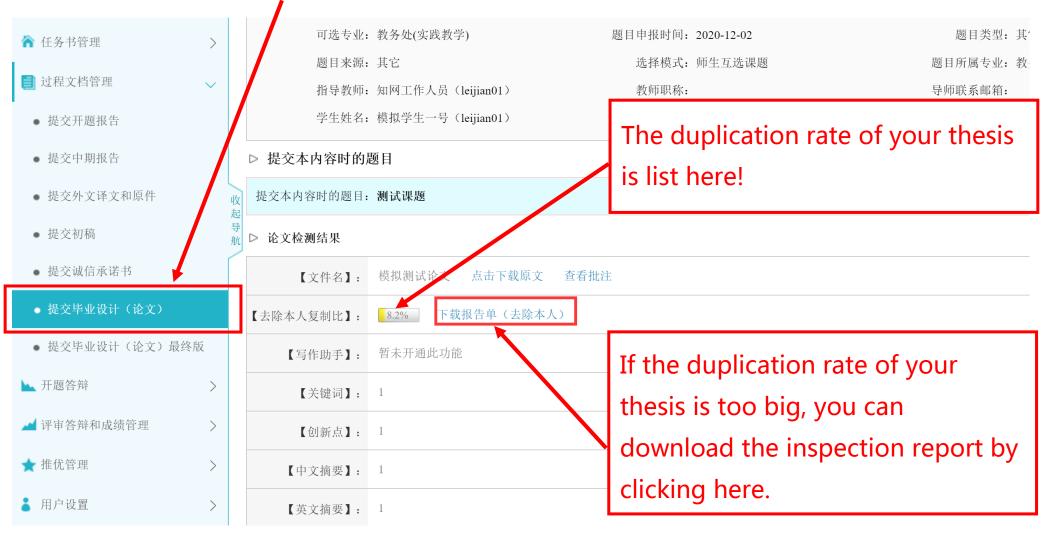

## (5) Click "<u>提交毕业设计(论文)</u>" again to get the inspection result & detailed report