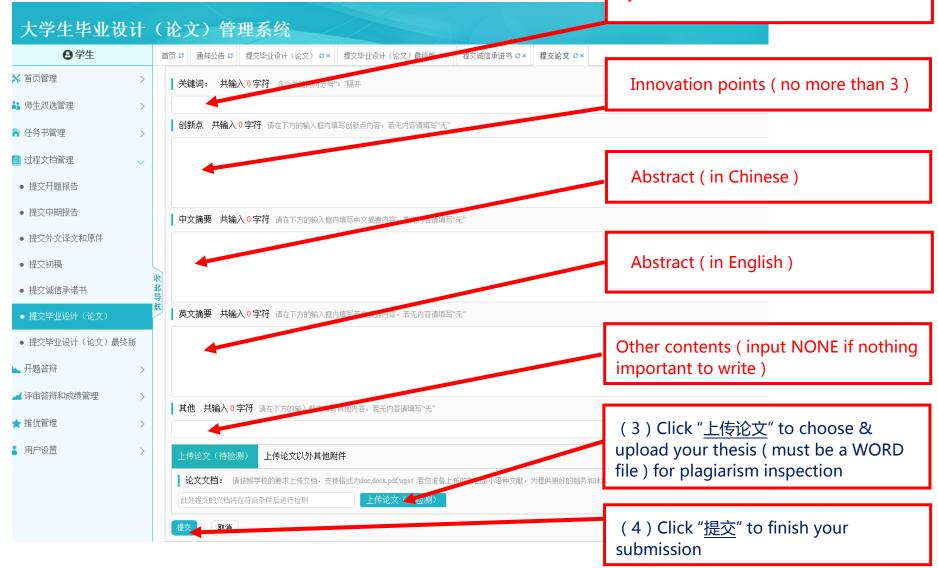

## (2) Input the required information about your thesis

Keywords ( no less than 3 ) separated by semicolons

## (5) Click "<u>提交毕业设计(论文)</u>" again to get the inspection result & detailed report