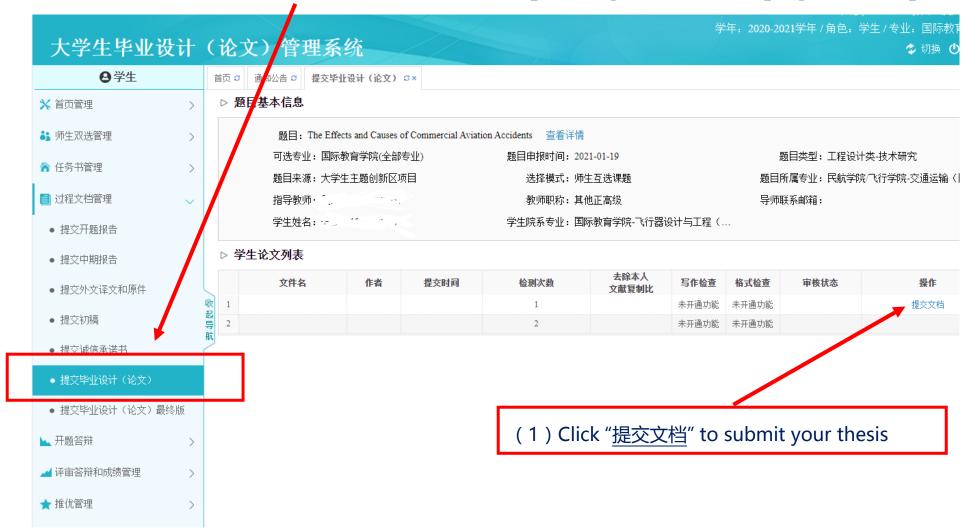

# STEP 2: Click "提交毕业设计(论文)" to start uploading the thesis for plagiarism inspection