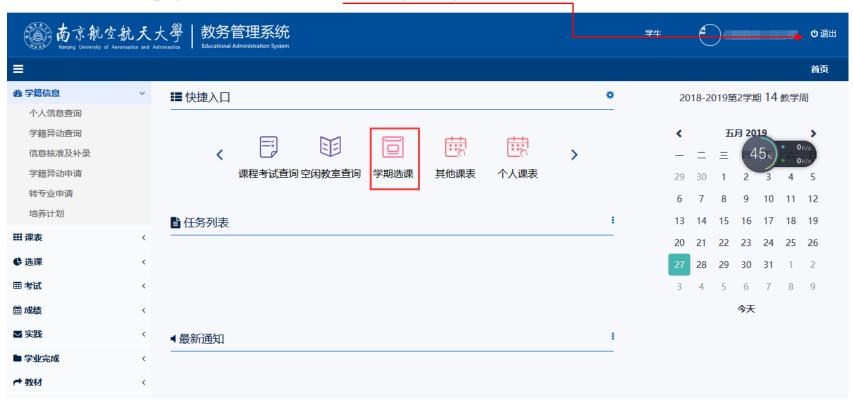

Chrome ) <a href="http://aao-eas.nuaa.edu.cn">http://aao-eas.nuaa.edu.cn</a>



#### 账号、密码 Account and Password

账号:账号为学生的学号 Account: Same as DED Account

**密码**: 学生的旧版教务系统的密码 Password: Same as DED Account



## STEP 2: Click "选课" → "补退选申请" (Course Selection→Reselect & Drop Course)



#### STEP 3: Enter"课程代码",then Click "查询" (Search a course)



### STEP 4: 补选课 Reselect/retake course

(1) Click "补选" (Reselect ), or "重修" (retake)



### (2) Click "确定" (Yes )

Chinese reminder means: You can drop 2 courses only each semest, are you sure to submit?



### (3)选课结果 Selection completed

Green words on this page shows how many courses have already been selected.



## STEP 5: Check the result, Click "已选课程(退选/调班)"。



## STEP 6: 退出系统 log off

Go back to main page & click "也退出" to log off system.



#### How to drop a course?

(1)Go to STEP 5, tick a course, Click "退选"(drop)



#### (2)Click "确定" (Yes )

Chinese reminder means. You can drop 2 courses only each semester, are you sure to submit?



### (3) 退课结果 Drop completed

Green words on this page shows how many courses have already been dropped.