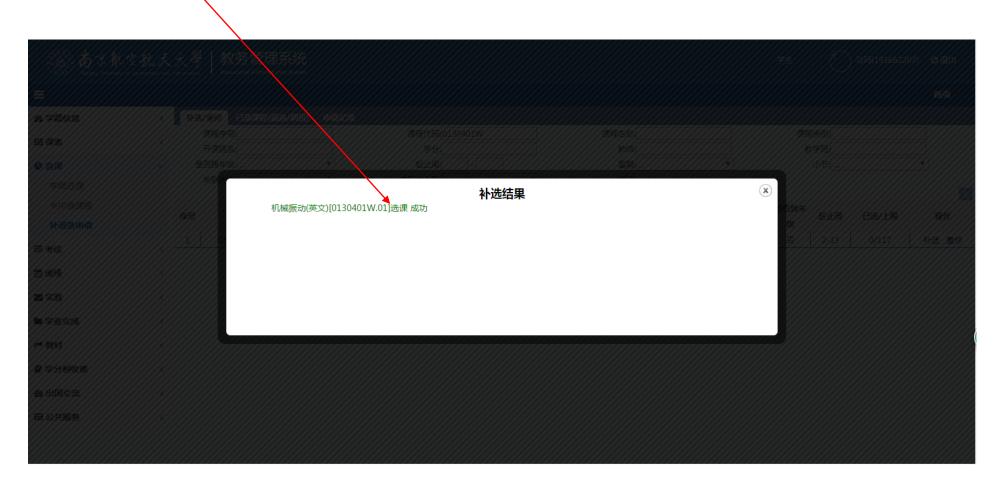

### (3)选课结果 Selection completed

Green words on this page shows how many courses have already been selected.