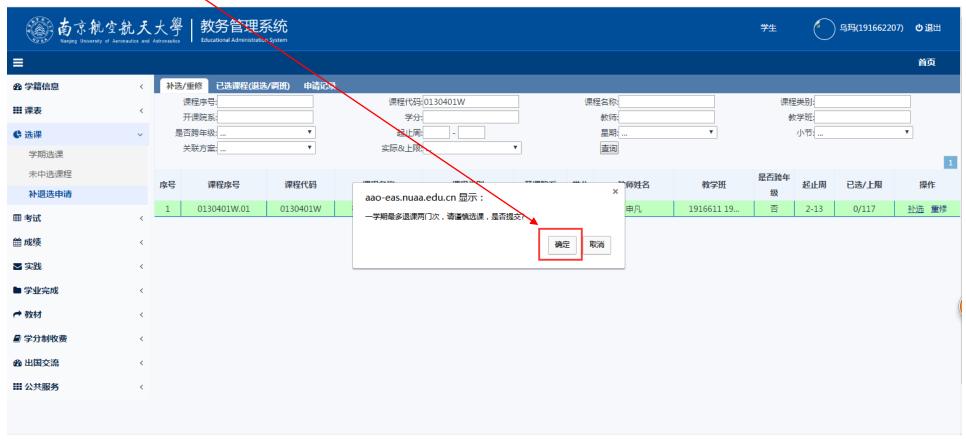

### (2) Click "确定" (Yes )

Chinese reminder means: You can drop 2 courses only each semest, are you sure to submit?