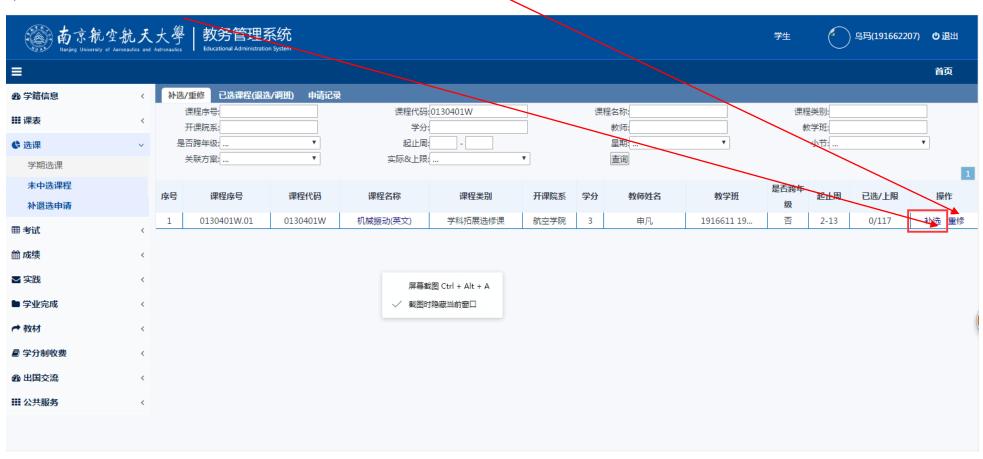

## STEP 2: Click "选课" → "补退选申请" (Course Selection→Reselect & Drop Course)

#### STEP 3: Enter"课程代码",then Click "查询" (Search a course)

### STEP 4: 补选课 Reselect/retake course

(1) Click "补选" (Reselect ), or "重修" (retake)