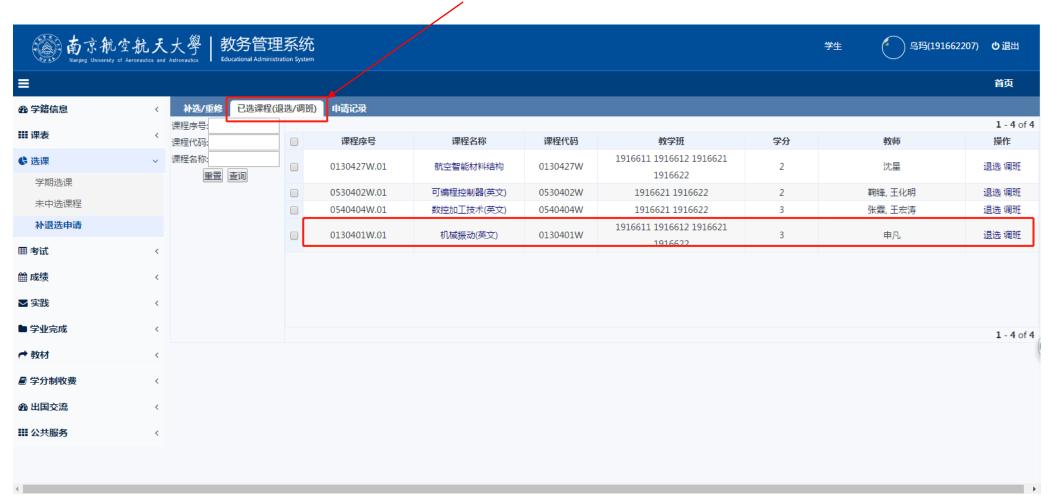

## STEP 5: Check the result, Click "已选课程(退选/调班)"。

#### How to drop a course?

(1)Go to STEP 5, tick a course, Click "退选"(drop)