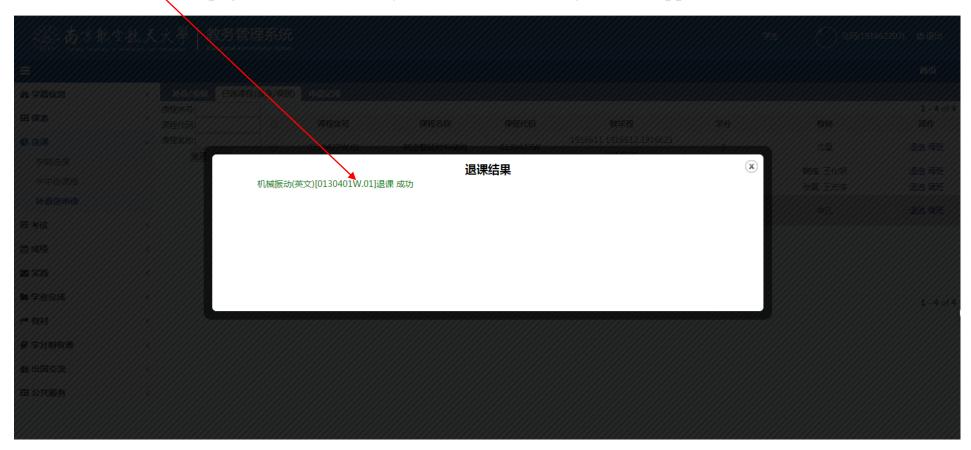

### (3) 退课结果 Drop completed

Green words on this page shows how many courses have already been dropped.