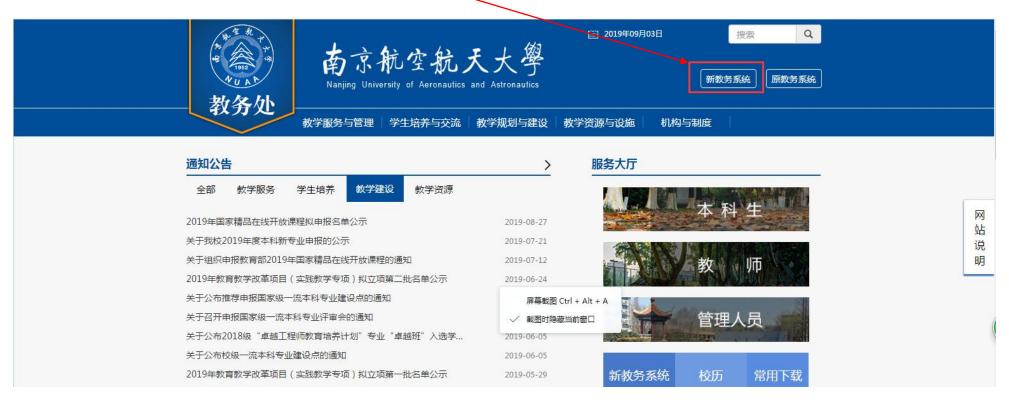

#### 地址 Website

系统地址 website: (Navigator suggested: 360 or Chrome ) <a href="http://aao-eas.nuaa.edu.cn">http://aao-eas.nuaa.edu.cn</a>