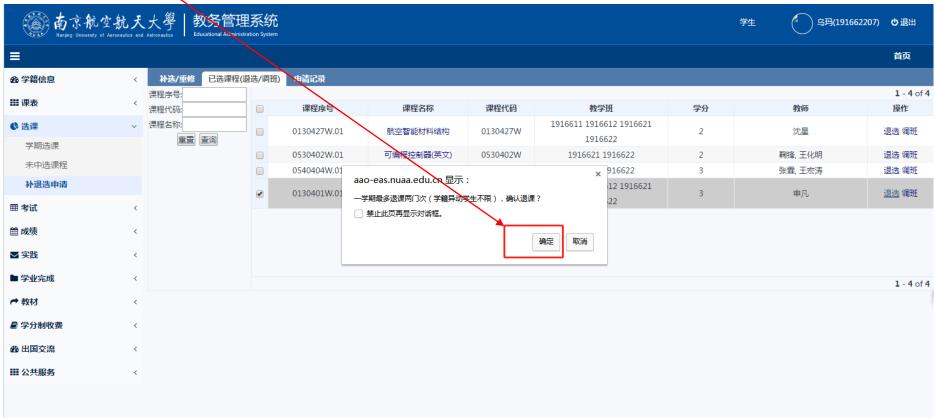

#### (2)Click "确定" (Yes )

Chinese reminder means. You can drop 2 courses only each semester, are you sure to submit?