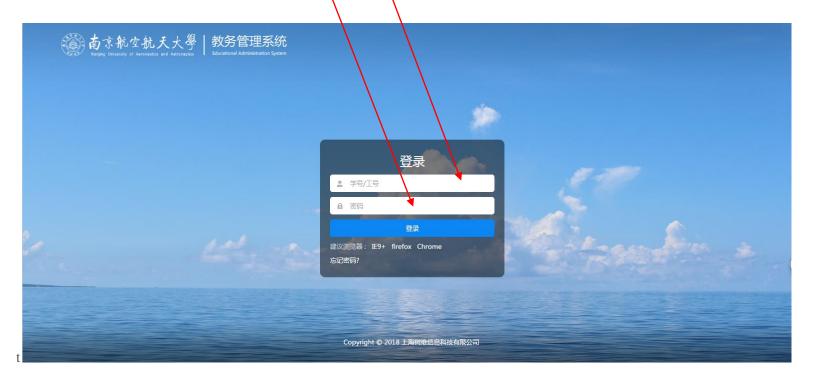

#### 地址 Website

系统地址 website: (Navigator suggested: 360 or Chrome ) <a href="http://aao-eas.nuaa.edu.cn">http://aao-eas.nuaa.edu.cn</a>

#### 账号、密码 Account and Password

账号:账号为学生的学号 Account: Same as DED Account

**密码**: 学生的旧版教务系统的密码 Password: Same as DED Account