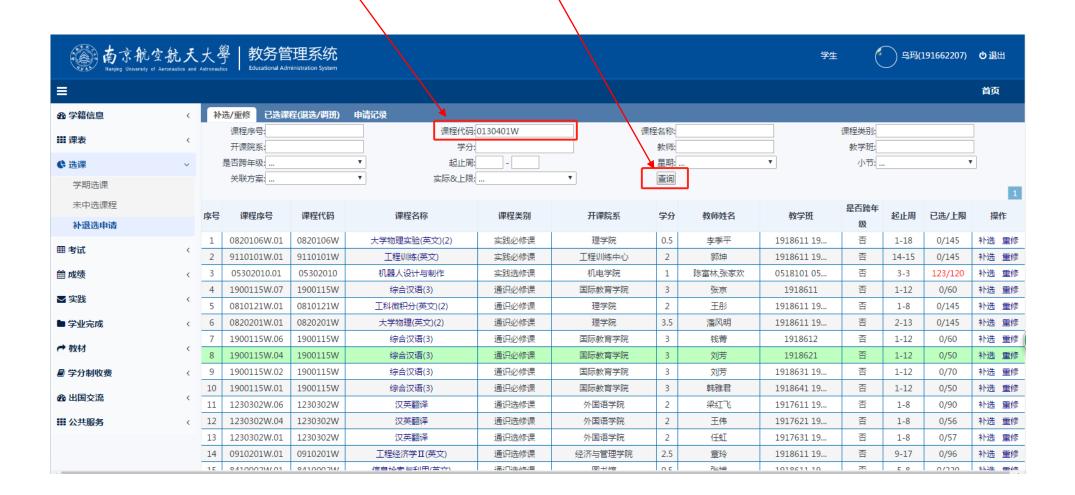

#### STEP 3: Enter"课程代码",then Click "查询" (Search a course)

### STEP 4: 补选课 Reselect/retake course

(1) Click "补选" (Reselect ), or "重修" (retake)