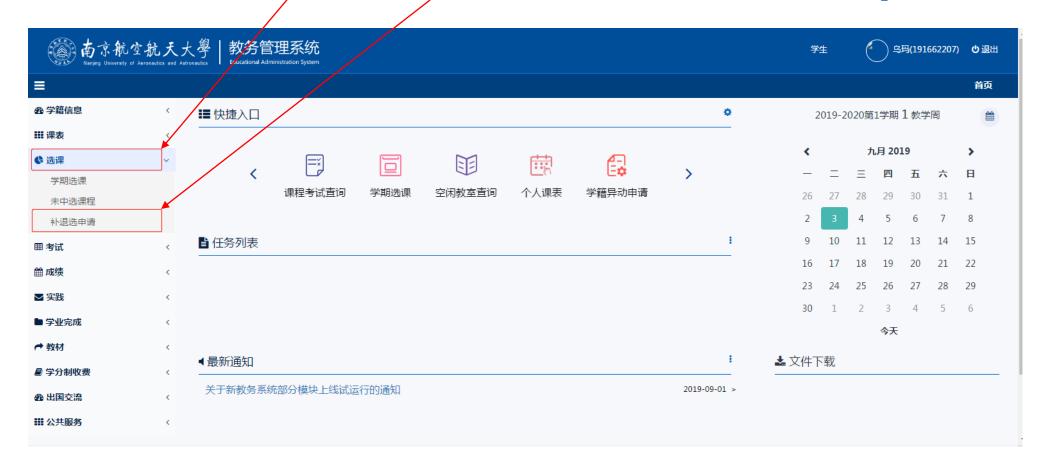

# STEP 1: 登录 Log in

#### 地址 Website

系统地址 website: (Navigator suggested: 360 or Chrome ) <a href="http://aao-eas.nuaa.edu.cn">http://aao-eas.nuaa.edu.cn</a>



#### 账号、密码 Account and Password

账号:账号为学生的学号 Account: Same as DED Account

**密码**: 学生的旧版教务系统的密码 Password: Same as DED Account



## STEP 2: Click "选课" → "补退选申请" (Course Selection→Reselect & Drop Course)



#### STEP 3: Enter"课程代码",then Click "查询" (Search a course)



### STEP 4: 补选课 Reselect/retake course

(1) Click "补选" (Reselect ), or "重修" (retake)



### (2) Click "确定" (Yes )

Chinese reminder means: You can drop 2 courses only each semest, are you sure to submit?



### (3)选课结果 Selection completed

Green words on this page shows how many courses have already been selected.



## STEP 5: Check the result, Click "已选课程(退选/调班)"。



## STEP 6: 退出系统 log off

Go back to main page & click "也退出" to log off system.



#### How to drop a course?

(1)Go to STEP 5, tick a course, Click "退选"(drop)



#### (2)Click "确定" (Yes )

Chinese reminder means. You can drop 2 courses only each semester, are you sure to submit?



### (3) 退课结果 Drop completed

Green words on this page shows how many courses have