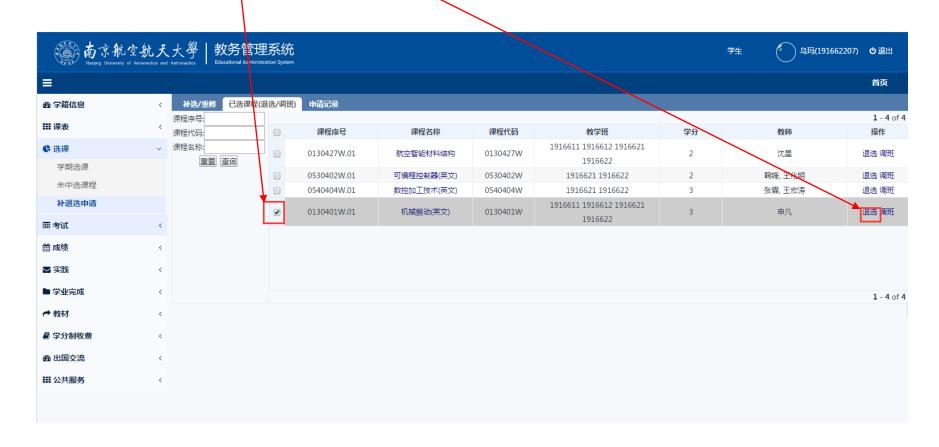

## STEP 5: Check the result, Click "已选课程(退选/调班)"。

#### How to drop a course?

(1)Go to STEP 5, tick a course, Click "退选"(drop)