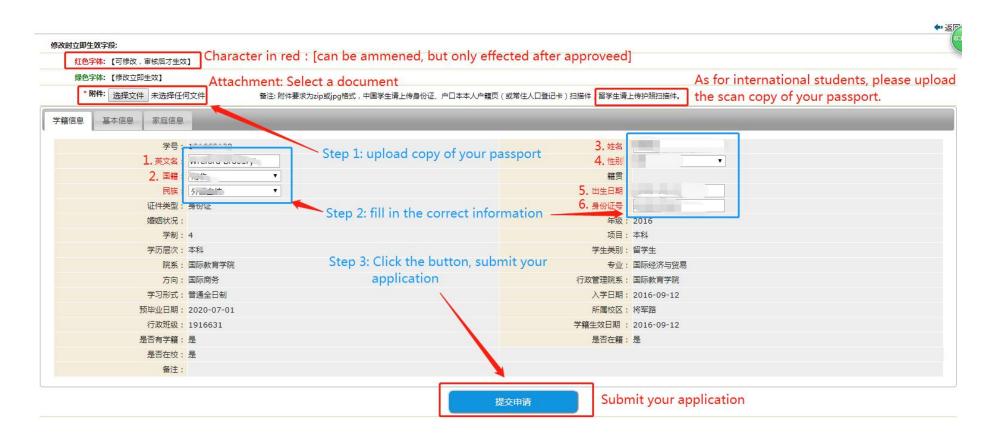

### Ammend or Confirm?

#### Yellow or Green?

#### **Yellow button**

• jump to the other page, change your information

# 3 steps: upload-type-submit