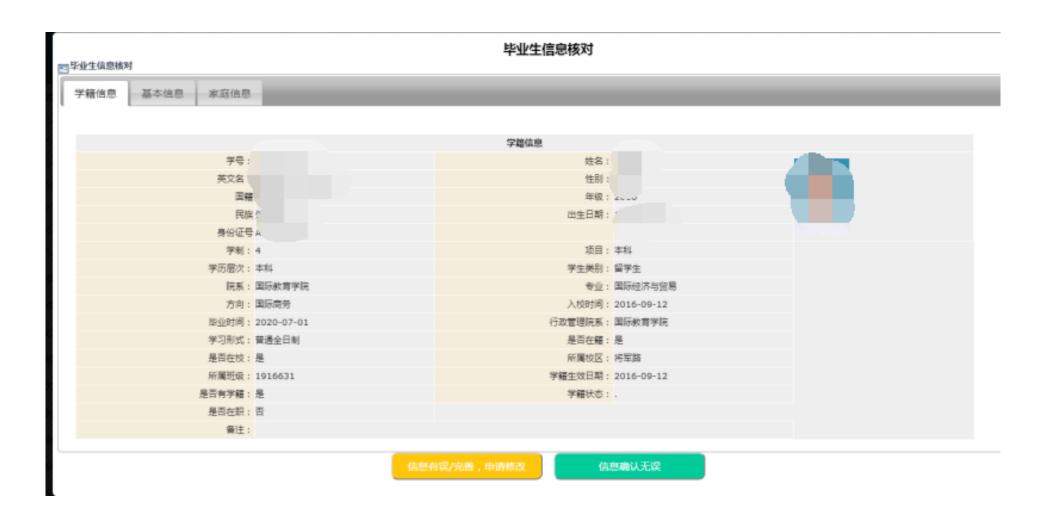

#### After log in, it automatically jump to to information check page

# check your information

| No. | Chinese      | English-<br>Translation | Tips:                                                                                      |
|-----|--------------|-------------------------|--------------------------------------------------------------------------------------------|
| 1   | 英文名          | English name            | pay attention to the spelling                                                              |
| 2   | 国籍           | Nationality             |                                                                                            |
| 3   | 身份证号         | ID No                   | For International students, this should be your passport                                   |
| 4   | 性别           | Sex                     | no.                                                                                        |
| 4   | 1生列          | Sex                     | 男means:male   女<br>  means:female                                                          |
| 5   | 出生日期         | Date of birth           | ATTENTION: format is yyyy-<br>mm-dd example: 1995-6-3<br>means June 3 <sup>rd</sup> , 1995 |
| 6   | Your picture |                         |                                                                                            |