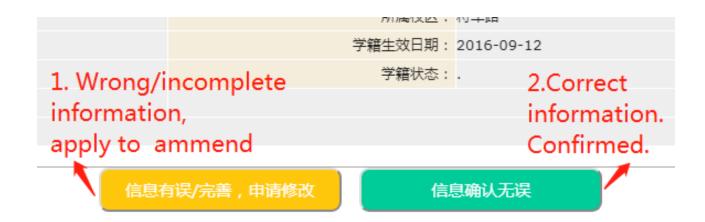

#### Yellow or Green?

#### **Yellow button**

• jump to the other page, change your information

#### **Green button**

finish information check