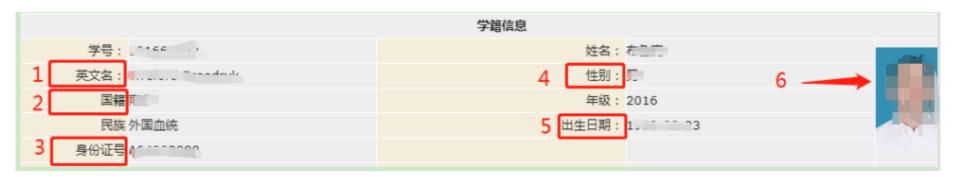

## 7 check points

| No. | Chinese      | English-Translation | Tips:                                                                                                        |
|-----|--------------|---------------------|--------------------------------------------------------------------------------------------------------------|
| 1   | 中文姓名         | Chinese name        |                                                                                                              |
| 2   | 英文名          | English name        | pay attention to the spelling                                                                                |
| 3   | 国籍           | Nationality         |                                                                                                              |
| 4   | 身份证号         | ID No               | For International students, this should be your passport no.                                                 |
| 5   | 性别           | Gender              | 男means:male 女 means:female                                                                                   |
| 6   | 出生日期         | Date of birth       | ATTENTION: format is yyyy-mm-dd example: 1995-6-3 means June 3 <sup>rd</sup> , 1995                          |
| 7   | Your picture | •                   | There should be two pictures. One is taken when you were freshman, the other is taken as graduation picture. |

# check your information

| No. | Chinese      | English-<br>Translation | Tips:                                                                                      |
|-----|--------------|-------------------------|--------------------------------------------------------------------------------------------|
| 1   | 英文名          | English name            | pay attention to the spelling                                                              |
| 2   | 国籍           | Nationality             |                                                                                            |
| 3   | 身份证号         | ID No                   | For International students, this should be your passport                                   |
| 4   | 性别           | Sex                     | no.                                                                                        |
| 4   | 1生列          | Sex                     | 男means:male   女<br>  means:female                                                          |
| 5   | 出生日期         | Date of birth           | ATTENTION: format is yyyy-<br>mm-dd example: 1995-6-3<br>means June 3 <sup>rd</sup> , 1995 |
| 6   | Your picture |                         |                                                                                            |