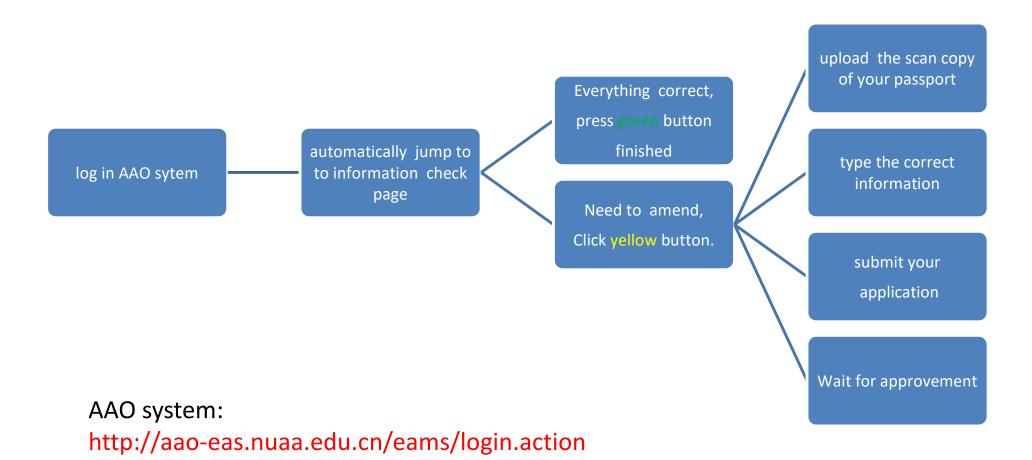

#### After log in, it automatically jump to to information check page

### Ammend or Confirm?

#### Yellow or Green?

#### **Yellow button**

• jump to the other page, change your information

#### **Green button**

finish information check

# 3 steps: upload-type-submit

# wait for approvement on your application