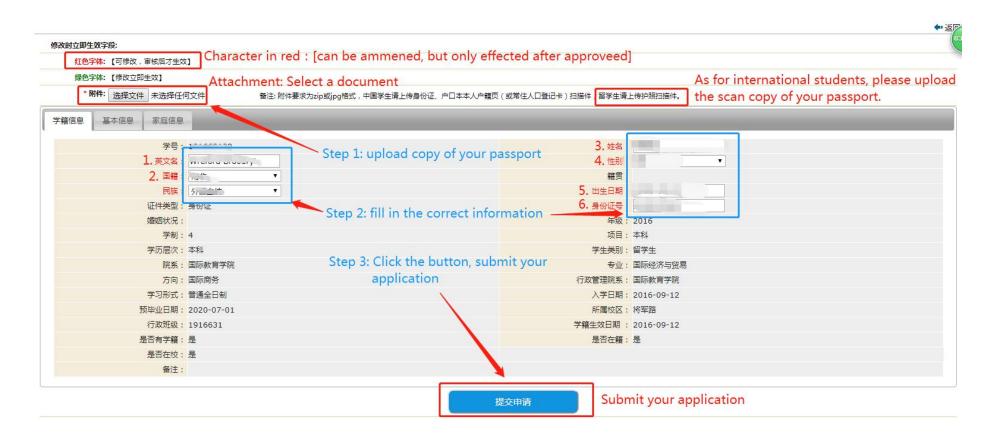

### Ammend or Confirm?

#### **Yellow button**

• jump to the other page, change your information

# 3 steps: upload-type-submit